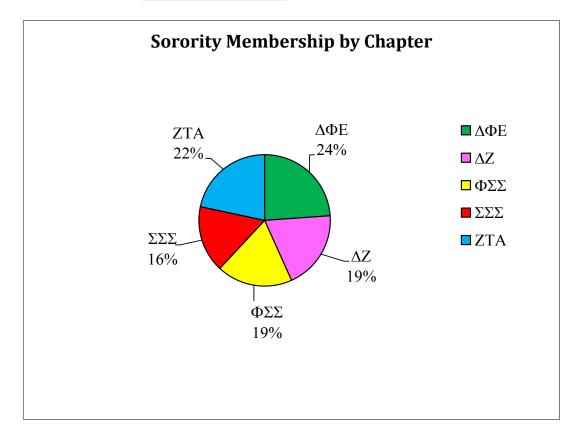

**Clarion University Sorority Grade Report - Fall 2021** 

|                            | <b>Active Members</b> |      | New Members |      | Total Members |      |
|----------------------------|-----------------------|------|-------------|------|---------------|------|
| <u>Sorority</u>            | Number                | GPA  | Number      | GPA  | Number        | GPA  |
| Delta Phi Epsilon          | 25                    | 3.08 | 7           | 2.80 | 32            | 3.02 |
| Delta Zeta                 | 19                    | 3.35 | 7           | 3.53 | 26            | 3.40 |
| Phi Sigma Sigma            | 20                    | 2.79 | 5           | 3.27 | 25            | 2.89 |
| Sigma Sigma Sigma          | 18                    | 3.21 | 4           | 3.22 | 22            | 3.22 |
| Zeta Tau Alpha             | 24                    | 3.13 | 5           | 3.47 | 29            | 3.19 |
|                            |                       |      |             |      |               |      |
| Sorority Statistics        | 106                   | 3.12 | 28          | 3.12 | 134           | 3.14 |
|                            |                       |      |             |      |               |      |
| University Women's Average | 1350                  | 3.22 |             |      |               |      |
| Freshmen Women's Average   | 360                   | 3.02 |             |      |               |      |