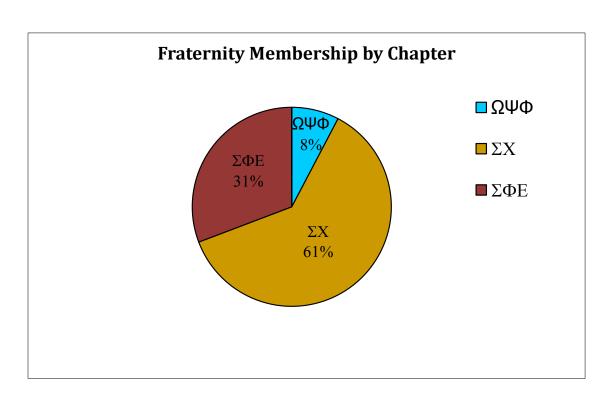

**Clarion University Fraternity Grade Report - Fall 2021** 

| Active Members |                           | New Members                                                                                            |                                                                                                                                                                                               | Total Members                                                                                                                                                                                                                                                |                                                                                                                                                                                                                                                                                                                                  |
|----------------|---------------------------|--------------------------------------------------------------------------------------------------------|-----------------------------------------------------------------------------------------------------------------------------------------------------------------------------------------------|--------------------------------------------------------------------------------------------------------------------------------------------------------------------------------------------------------------------------------------------------------------|----------------------------------------------------------------------------------------------------------------------------------------------------------------------------------------------------------------------------------------------------------------------------------------------------------------------------------|
| Number         | GPA                       | Number                                                                                                 | GPA                                                                                                                                                                                           | Number                                                                                                                                                                                                                                                       | GPA                                                                                                                                                                                                                                                                                                                              |
|                |                           |                                                                                                        |                                                                                                                                                                                               |                                                                                                                                                                                                                                                              |                                                                                                                                                                                                                                                                                                                                  |
| n/a            | n/a                       | 1                                                                                                      | 2.08                                                                                                                                                                                          | 1                                                                                                                                                                                                                                                            | 2.08                                                                                                                                                                                                                                                                                                                             |
|                |                           |                                                                                                        |                                                                                                                                                                                               |                                                                                                                                                                                                                                                              |                                                                                                                                                                                                                                                                                                                                  |
| 5              | 2.81                      | 3                                                                                                      | 2.25                                                                                                                                                                                          | 8                                                                                                                                                                                                                                                            | 2.61                                                                                                                                                                                                                                                                                                                             |
|                |                           |                                                                                                        |                                                                                                                                                                                               |                                                                                                                                                                                                                                                              |                                                                                                                                                                                                                                                                                                                                  |
| 4              | 3.20                      | 0                                                                                                      | n/a                                                                                                                                                                                           | 4                                                                                                                                                                                                                                                            | 3.20                                                                                                                                                                                                                                                                                                                             |
|                |                           |                                                                                                        |                                                                                                                                                                                               |                                                                                                                                                                                                                                                              |                                                                                                                                                                                                                                                                                                                                  |
| 9              | 2.99                      | 4                                                                                                      | 2.21                                                                                                                                                                                          | 13                                                                                                                                                                                                                                                           | 2.75                                                                                                                                                                                                                                                                                                                             |
|                |                           |                                                                                                        |                                                                                                                                                                                               |                                                                                                                                                                                                                                                              |                                                                                                                                                                                                                                                                                                                                  |
| 707            | 2.85                      |                                                                                                        |                                                                                                                                                                                               |                                                                                                                                                                                                                                                              |                                                                                                                                                                                                                                                                                                                                  |
| 212            | 2.71                      |                                                                                                        |                                                                                                                                                                                               |                                                                                                                                                                                                                                                              |                                                                                                                                                                                                                                                                                                                                  |
|                | Number  n/a  5  4  9  707 | Number     GPA       n/a     n/a       5     2.81       4     3.20       9     2.99       707     2.85 | Number         GPA         Number           n/a         1           5         2.81         3           4         3.20         0           9         2.99         4           707         2.85 | Number         GPA         Number         GPA           n/a         1         2.08           5         2.81         3         2.25           4         3.20         0         n/a           9         2.99         4         2.21           707         2.85 | Number         GPA         Number         GPA         Number           n/a         n/a         1         2.08         1           5         2.81         3         2.25         8           4         3.20         0         n/a         4           9         2.99         4         2.21         13           707         2.85 |