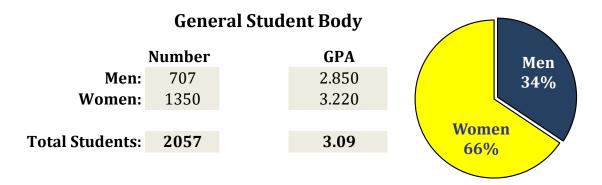

## Miscellaneous Statistics

The average fraternity size at Clarion University is 4.33 members.

The average sorority size at Clarion University is 26.80 members.

1.83% of the full-time men attending Clarion University are fraternity members.

9.92% of the full-time women attending Clarion University are sorority members.

7.14% of all full-time students attending Clarion University are members of fraternities & sororities.

46.25% of fraternity & sorority members in the community made the Dean's List.