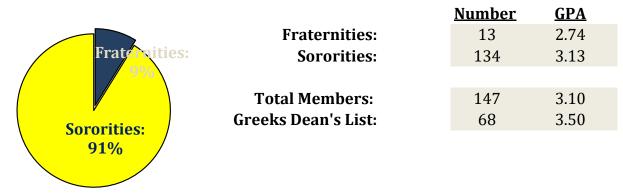

## Miscellaneous Statistics

The average fraternity size at Clarion University is 4.33 members.

The average sorority size at Clarion University is 26.80 members.

1.83% of the full-time men attending Clarion University are fraternity members.

9.92% of the full-time women attending Clarion University are sorority members.

7.14% of all full-time students attending Clarion University are members of fraternities & sororities.

46.25% of fraternity & sorority members in the community made the Dean's List.