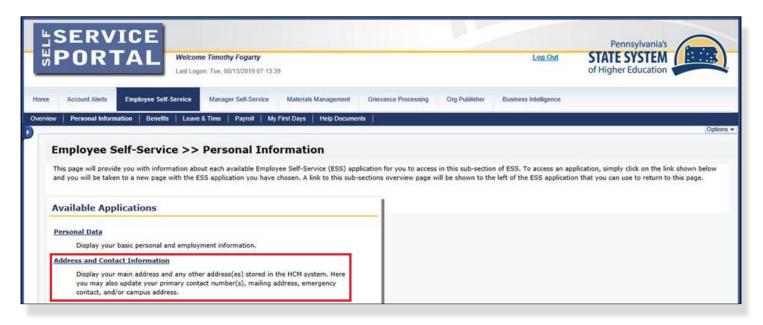

Below are instructions.

Thank you for taking the time to review the Campus Address on file and update it as needed.

Log Into ESS via the following link: <u>https://portal.passhe.edu/irj/portal</u>

- Step One Log Into ESS
- Step Two, on the main ESS Screen select "Personal Information" in the left hand column

• Step Three, on the Personal Information Screen select "Address and Contact Information" in the left hand column

• Step Four, on the Display Address and Contact Information Screen review the Campus Address that appears on the right hand side of the screen