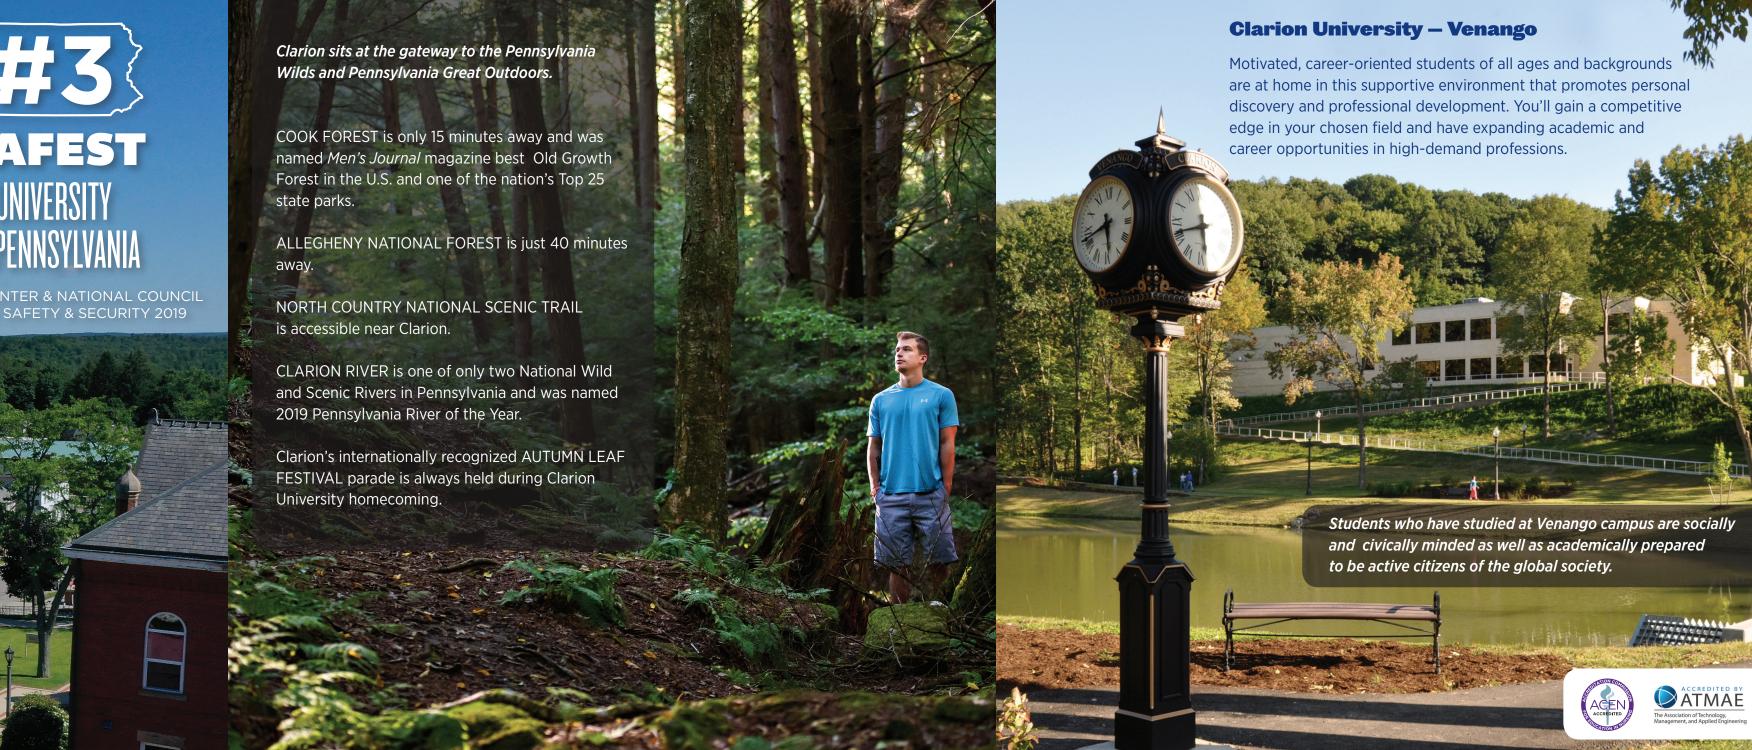

## **Clarion University – Main Campus**

Clarion's main campus is home to both traditional and non-traditional students who study business, education, health, science and the arts with a small student-to-faculty ratio. Internship and study abroad opportunities as well as athletics and plenty of campus activities, broaden your horizons and prepare you for the future.