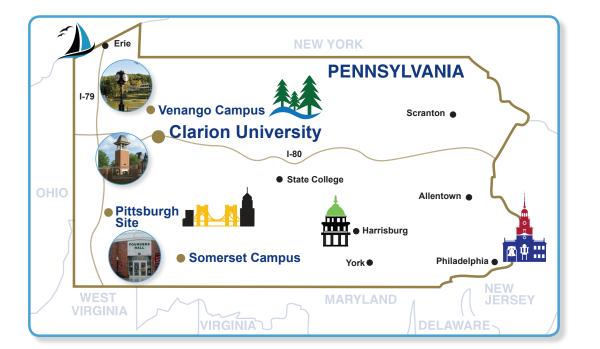

## No matter what you want to get out of college, Clarion University has a place for you.

Learning at Clarion University is fostered by choices. With more than 175 academic programs offered, Clarion can meet the needs of any student, anywhere. In addition to our main campus in Clarion, Pennsylvania, we offer three other locations where you can discover who you are.