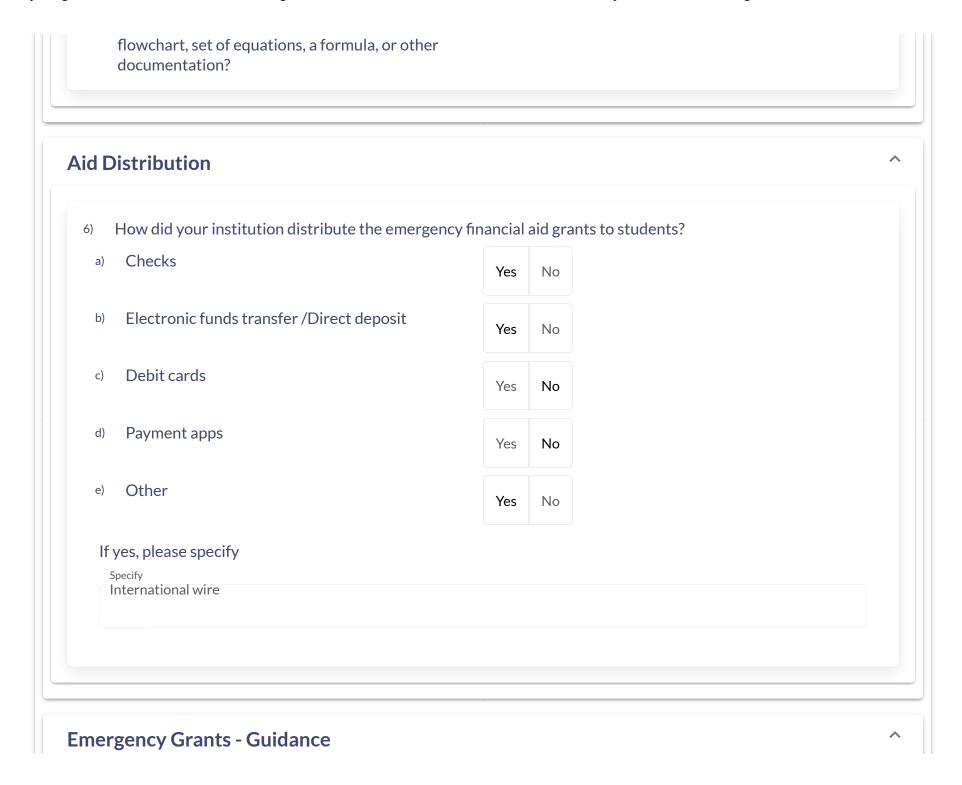

7) Did your institution provide any instructions, directions, or guidance to students (e.g., FAQs) about the emergency financial aid grants upon disbursement?

Yes No

Upload PDF/MS Word document instructions, directions, or guidance. Include screenshots of relevant websites