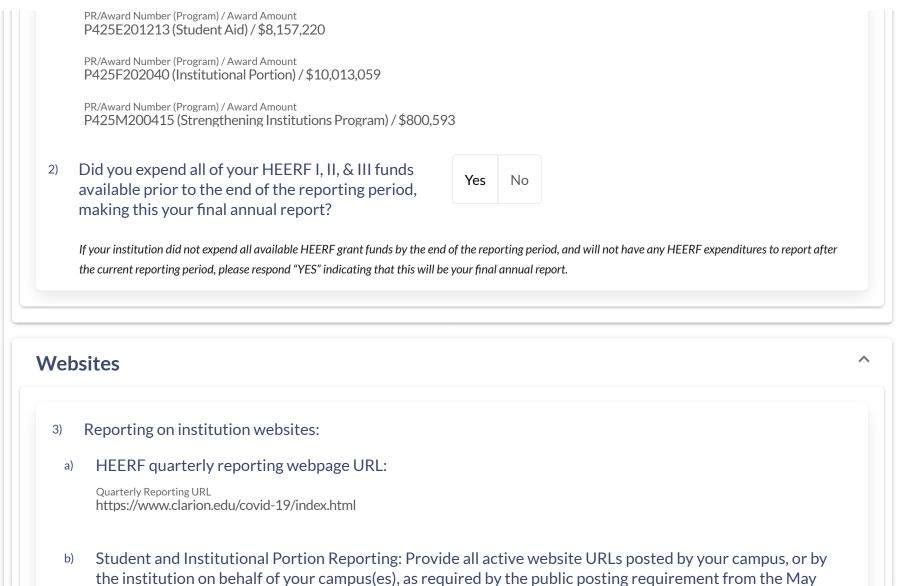

#### Recipient Reporting Data Collection - Year Three

Submitted: rgatesman@pennwest.edu - 3/23/2023, 4:53:26 PM

b) Student and Institutional Portion Reporting: Provide all active website URLs posted by your campus, or by the institution on behalf of your campus(es), as required by the public posting requirement from the May 13, 2021 notice in the Federal Register<sup>2</sup> for the student and institutional portion including any active URLs that provide archived information.<sup>3</sup>
Student and Institutional Portion URL https://www.clarion.edu/covid-19/index.html