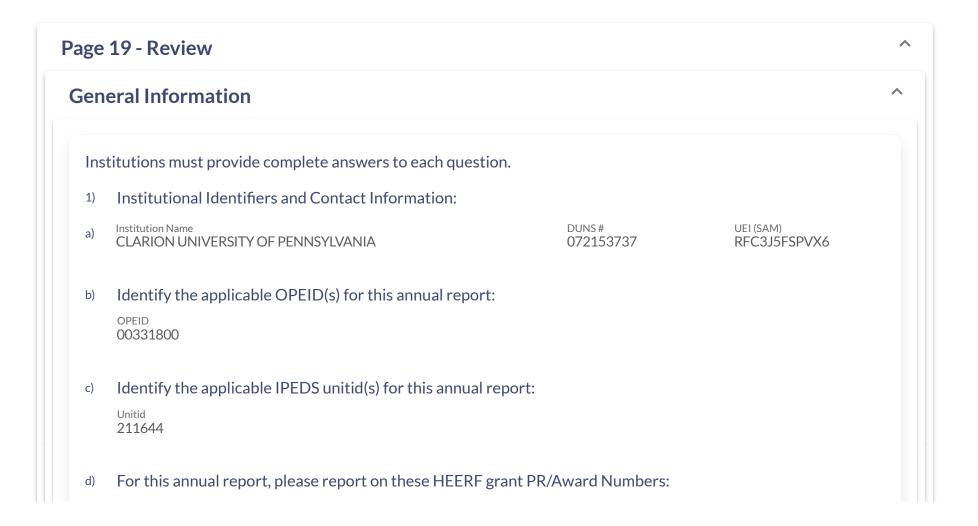

ESF / ESF Reporting / HEER - 072153737 - Year Three - Page 19 - Review

HEER

#### Recipient Reporting Data Collection - Year Three

Submitted: rgatesman@pennwest.edu - 3/23/2023, 4:53:26 PM





b) Student and Institutional Portion Reporting: Provide all active website URLs posted by your campus, or by the institution on behalf of your campus(es), as required by the public posting requirement from the May 13, 2021 notice in the Federal Register<sup>2</sup> for the student and institutional portion including any active URLs that provide archived information.<sup>3</sup>
Student and Institutional Portion URL https://www.clarion.edu/covid-19/index.html

2 of 57 3/23/2023, 5:16 PM

<sup>3</sup>Include active landing/portal page(s) for quarterly reporting webpage(s). In addition, report any active quarterly reporting webpage(s) not referenced or

linked from landing or portal pages including those that were published prior to quarterly reporting guidance (https://www2.ed.gov/about/