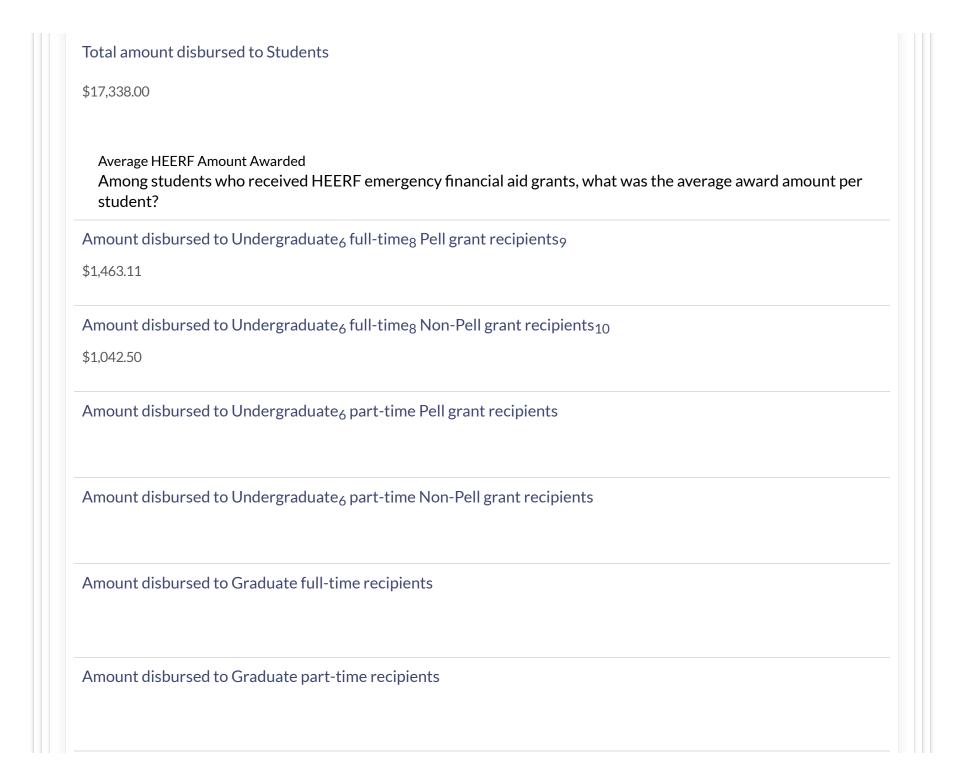

| ,   | 0.00                                                                                                                                                                                                                                |
|-----|-------------------------------------------------------------------------------------------------------------------------------------------------------------------------------------------------------------------------------------|
| A   | mount disbursed to Graduate part-time recipients                                                                                                                                                                                    |
| \$  | 0.00                                                                                                                                                                                                                                |
| A   | mount disbursed to Other <sub>7</sub> recipients                                                                                                                                                                                    |
| \$  | 0.00                                                                                                                                                                                                                                |
| To  | otal amount disbursed to Students                                                                                                                                                                                                   |
| \$: | 17,338.00                                                                                                                                                                                                                           |
|     | HEERF (a)(1) Student Aid Portion Amount Disbursed What was the amount of Emergency Financial Aid Grants applied to satisfy student's outstanding account balance upon receiving affirmative written consent from students to do so? |
|     | If funds were not used for this purpose, report \$0. Include only amounts that benefited students who directly received Emergency Financial Aid Grants.                                                                             |
| Α   | mount disbursed to Undergraduate <sub>6</sub> full-time <sub>8</sub> Pell grant recipients <sub>9</sub>                                                                                                                             |
| \$  | 0.00                                                                                                                                                                                                                                |
| A   | mount disbursed to Undergraduate <sub>6</sub> full-time <sub>8</sub> Non-Pell grant recipients <sub>10</sub>                                                                                                                        |
|     | 0.00                                                                                                                                                                                                                                |