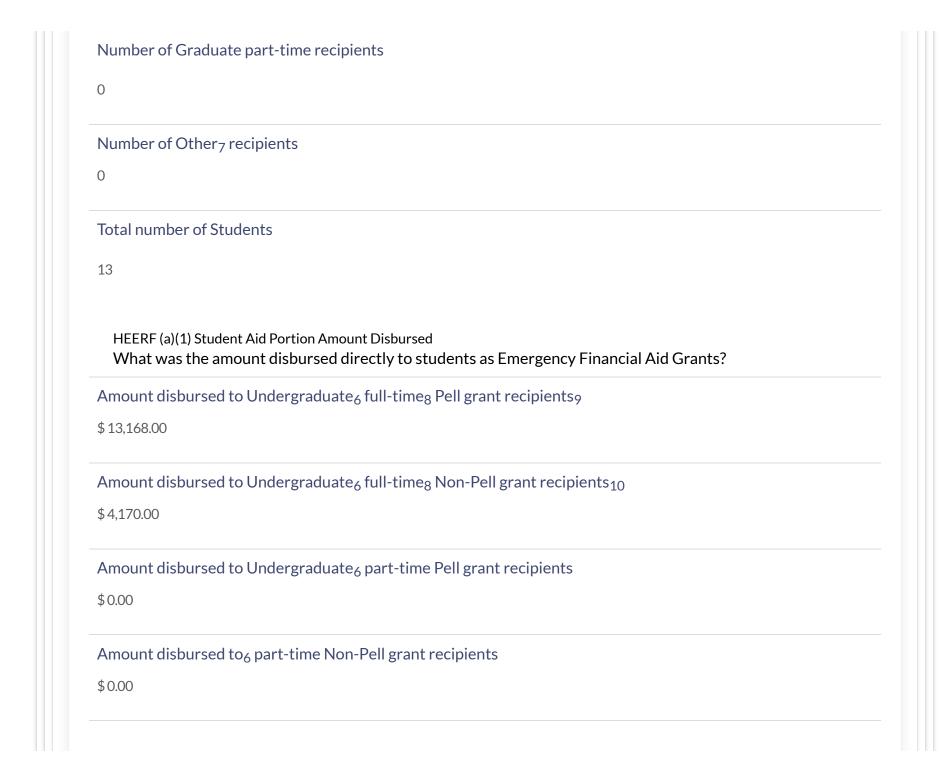

| Total numl | per of Students                                                                                                                                                                  |
|------------|----------------------------------------------------------------------------------------------------------------------------------------------------------------------------------|
| 4,316      |                                                                                                                                                                                  |
|            | of HEERF Student Recipients – Emergency Grants to Students (unduplicated)<br>any students received HEERF emergency financial aid grants? (unduplicated across all HEERF sections |
| Number of  | f Undergraduate <sub>6</sub> full-time <sub>8</sub> Pell grant recipients <sub>9</sub>                                                                                           |
| 9          |                                                                                                                                                                                  |
| Number of  | f Undergraduate <sub>6</sub> full-time <sub>8</sub> Non-Pell grant recipients <sub>10</sub>                                                                                      |
| 4          |                                                                                                                                                                                  |
| Number of  | f Undergraduate <sub>6</sub> part-time Pell grant recipients                                                                                                                     |
| 0          |                                                                                                                                                                                  |
| Number of  | f Undergraduate <sub>6</sub> part-time Non-Pell grant recipients                                                                                                                 |
| 0          |                                                                                                                                                                                  |
| Number of  | f Graduate full-time recipients                                                                                                                                                  |
| O          |                                                                                                                                                                                  |

| ,   | 0.00                                                                                                                                                                                                                                |
|-----|-------------------------------------------------------------------------------------------------------------------------------------------------------------------------------------------------------------------------------------|
| A   | mount disbursed to Graduate part-time recipients                                                                                                                                                                                    |
| \$  | 0.00                                                                                                                                                                                                                                |
| A   | mount disbursed to Other <sub>7</sub> recipients                                                                                                                                                                                    |
| \$  | 0.00                                                                                                                                                                                                                                |
| To  | otal amount disbursed to Students                                                                                                                                                                                                   |
| \$: | 17,338.00                                                                                                                                                                                                                           |
|     | HEERF (a)(1) Student Aid Portion Amount Disbursed What was the amount of Emergency Financial Aid Grants applied to satisfy student's outstanding account balance upon receiving affirmative written consent from students to do so? |
|     | If funds were not used for this purpose, report \$0. Include only amounts that benefited students who directly received Emergency Financial Aid Grants.                                                                             |
| Α   | mount disbursed to Undergraduate <sub>6</sub> full-time <sub>8</sub> Pell grant recipients <sub>9</sub>                                                                                                                             |
| \$  | 0.00                                                                                                                                                                                                                                |
| A   | mount disbursed to Undergraduate <sub>6</sub> full-time <sub>8</sub> Non-Pell grant recipients <sub>10</sub>                                                                                                                        |
|     | 0.00                                                                                                                                                                                                                                |